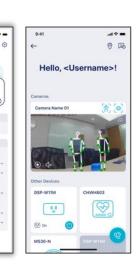

#### D-Link's Smart Healthcare Solution

- All-in-one, Matter-certified caregiving solution
- Integrating routers, IP cameras, smart plugs, CMS, and mobile app to provide non-stop monitoring to assist families and medical institutions by alleviating personnel shortages in the caregiving industry.

- ■A turnkey solution integrated with hardware and management software
- ■Matter-certified products available
- ■Gateway as the core for wireless connectivity (Wi-Fi, Thread, and BLE support)
- ■Wi-Fi cameras with privacy protection for monitoring the elderly
- ■Smart plugs for power usage and safety monitoring
- ■Web-based CMS to assign roles/privileges and monitor attributes of roles and devices
- Healthcare app to configure smart home devices

#### **■ D-Link Smart Healthcare Solution - Hardware Devices**

| MS30/MS60<br>IoT Gateway                                                                                                                                                                                                                                                              | CP-01M<br>IP Camera                                                                                                                                                                                                                                   | PM-01M<br>Smart Plug                                                                                                                                                                                                                               | SA-01T<br>Temp. & Humidity Sensor                                                                                                                                                  | SM-01T<br>Motion Sensor                                                                                                                                                                  | Blood Pressure<br>Meter                                                                                                                                                                                                                                                                                                                                                                                                                                                                                                                                                                                                                                                                                                                                                                                                                                                                                                                                                                                                                                                                                                                                                                                                                                                                                                                                                                                                                                                                                                                                                                                                                                                                                                                                                                                                                                                                                                                                                                                                                                                                                                        |
|---------------------------------------------------------------------------------------------------------------------------------------------------------------------------------------------------------------------------------------------------------------------------------------|-------------------------------------------------------------------------------------------------------------------------------------------------------------------------------------------------------------------------------------------------------|----------------------------------------------------------------------------------------------------------------------------------------------------------------------------------------------------------------------------------------------------|------------------------------------------------------------------------------------------------------------------------------------------------------------------------------------|------------------------------------------------------------------------------------------------------------------------------------------------------------------------------------------|--------------------------------------------------------------------------------------------------------------------------------------------------------------------------------------------------------------------------------------------------------------------------------------------------------------------------------------------------------------------------------------------------------------------------------------------------------------------------------------------------------------------------------------------------------------------------------------------------------------------------------------------------------------------------------------------------------------------------------------------------------------------------------------------------------------------------------------------------------------------------------------------------------------------------------------------------------------------------------------------------------------------------------------------------------------------------------------------------------------------------------------------------------------------------------------------------------------------------------------------------------------------------------------------------------------------------------------------------------------------------------------------------------------------------------------------------------------------------------------------------------------------------------------------------------------------------------------------------------------------------------------------------------------------------------------------------------------------------------------------------------------------------------------------------------------------------------------------------------------------------------------------------------------------------------------------------------------------------------------------------------------------------------------------------------------------------------------------------------------------------------|
| r i tra                                                                                                                                                                                                                                                                               | D-Link                                                                                                                                                                                                                                                | N 2 - M. Amerika                                                                                                                                                                                                                                   | TBD                                                                                                                                                                                | TBD                                                                                                                                                                                      | ARRETURE BERTURE 120 80  - 5-10 80  - 5-10 80  - 10 80  - 10 80  - 10 80  - 10 80  - 10 80  - 10 80  - 10 80  - 10 80  - 10 80  - 10 80  - 10 80  - 10 80  - 10 80  - 10 80  - 10 80  - 10 80  - 10 80  - 10 80  - 10 80  - 10 80  - 10 80  - 10 80  - 10 80  - 10 80  - 10 80  - 10 80  - 10 80  - 10 80  - 10 80  - 10 80  - 10 80  - 10 80  - 10 80  - 10 80  - 10 80  - 10 80  - 10 80  - 10 80  - 10 80  - 10 80  - 10 80  - 10 80  - 10 80  - 10 80  - 10 80  - 10 80  - 10 80  - 10 80  - 10 80  - 10 80  - 10 80  - 10 80  - 10 80  - 10 80  - 10 80  - 10 80  - 10 80  - 10 80  - 10 80  - 10 80  - 10 80  - 10 80  - 10 80  - 10 80  - 10 80  - 10 80  - 10 80  - 10 80  - 10 80  - 10 80  - 10 80  - 10 80  - 10 80  - 10 80  - 10 80  - 10 80  - 10 80  - 10 80  - 10 80  - 10 80  - 10 80  - 10 80  - 10 80  - 10 80  - 10 80  - 10 80  - 10 80  - 10 80  - 10 80  - 10 80  - 10 80  - 10 80  - 10 80  - 10 80  - 10 80  - 10 80  - 10 80  - 10 80  - 10 80  - 10 80  - 10 80  - 10 80  - 10 80  - 10 80  - 10 80  - 10 80  - 10 80  - 10 80  - 10 80  - 10 80  - 10 80  - 10 80  - 10 80  - 10 80  - 10 80  - 10 80  - 10 80  - 10 80  - 10 80  - 10 80  - 10 80  - 10 80  - 10 80  - 10 80  - 10 80  - 10 80  - 10 80  - 10 80  - 10 80  - 10 80  - 10 80  - 10 80  - 10 80  - 10 80  - 10 80  - 10 80  - 10 80  - 10 80  - 10 80  - 10 80  - 10 80  - 10 80  - 10 80  - 10 80  - 10 80  - 10 80  - 10 80  - 10 80  - 10 80  - 10 80  - 10 80  - 10 80  - 10 80  - 10 80  - 10 80  - 10 80  - 10 80  - 10 80  - 10 80  - 10 80  - 10 80  - 10 80  - 10 80  - 10 80  - 10 80  - 10 80  - 10 80  - 10 80  - 10 80  - 10 80  - 10 80  - 10 80  - 10 80  - 10 80  - 10 80  - 10 80  - 10 80  - 10 80  - 10 80  - 10 80  - 10 80  - 10 80  - 10 80  - 10 80  - 10 80  - 10 80  - 10 80  - 10 80  - 10 80  - 10 80  - 10 80  - 10 80  - 10 80  - 10 80  - 10 80  - 10 80  - 10 80  - 10 80  - 10 80  - 10 80  - 10 80  - 10 80  - 10 80  - 10 80  - 10 80  - 10 80  - 10 80  - 10 80  - 10 80  - 10 80  - 10 80  - 10 80  - 10 80  - 10 80  - 10 80  - 10 80  - 10 80  - 10 80  - 10 80  - 10 80  - 10 80  - 10 80  - |
| <ul> <li>Matter-certified</li> <li>Integrates Wi-Fi,</li> <li>Thread, and</li> <li>Bluetooth LE</li> <li>protocols</li> <li>AX3000/AX6000</li> <li>wireless speed</li> <li>Controlled via the</li> <li>Healthcare app</li> <li>Equipped with D-Link</li> <li>AI technology</li> </ul> | <ul> <li>Wi-Fi protocol</li> <li>2K resolution, wide-angle field of view, and night vision</li> <li>Two-way audio</li> <li>Hybrid privacy mode</li> <li>Fall detection</li> <li>Remote video monitoring through the Healthcare app and CMS</li> </ul> | <ul> <li>Matter-certified</li> <li>Wi-Fi protocol</li> <li>UL94-V0 PC flame-retardant material</li> <li>Remote socket switching and scheduling, timed control of current power and total power usage through the Healthcare app and CMS</li> </ul> | <ul> <li>Wi-Fi protocol</li> <li>Monitor environmental temperature and humidity</li> <li>USB power supply</li> <li>Remote monitoring through the Healthcare app and CMS</li> </ul> | <ul> <li>Wi-Fi protocol</li> <li>Sensing the motion to prevent from abnormal presence</li> <li>USB power supply</li> <li>Remote monitoring through the Healthcare app and CMS</li> </ul> | <ul> <li>Third-party device</li> <li>Bind via BLE</li> <li>Connects to         Healthcare app for monitoring</li> </ul>                                                                                                                                                                                                                                                                                                                                                                                                                                                                                                                                                                                                                                                                                                                                                                                                                                                                                                                                                                                                                                                                                                                                                                                                                                                                                                                                                                                                                                                                                                                                                                                                                                                                                                                                                                                                                                                                                                                                                                                                        |