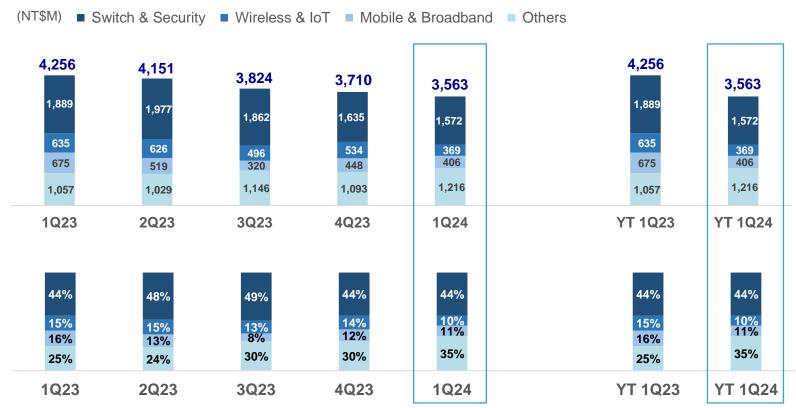

#### Product Mix

Note: 1.The Company commenced controlling Cameo Communications, Inc. as a subsidiary on April 1, 2023.

<sup>2.</sup> The Others products had to be reclassified into respective product lines in 2Q23, and simultaneously adjust the revenue for each product category by quarter.