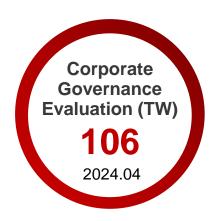

Corporate Governance Evaluation of 2023

106

Top 5% of Listed Companies

The average score of Top 5% of Listed Companies is 104.5

Corporate Governance Evaluation of 2022

103.04

6%-20% of Listed Companies

•