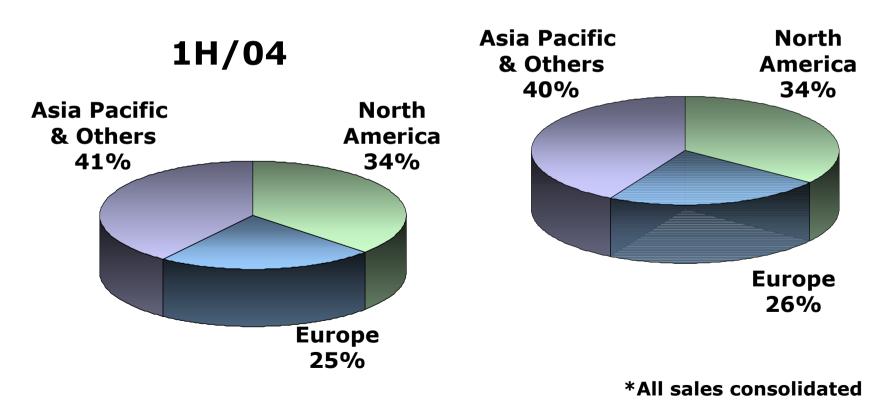

|        |        |

\*Annualized

\* \*Adjust for Cash & S-T investment



#### **Consolidated Key Financial Ratios – Profitability (%)**

| Unit: %                       | 3Q/04 | 2Q/04 | 1Q/04 | FY2003 | FY2002 | FY2001 |
|-------------------------------|-------|-------|-------|--------|--------|--------|
| Net Income/Sales              | 4.95  | 4.99  | 15.82 | 5.49   | 4.30   | 5.42   |
| Net Income/Total Assets       | 1.57  | 1.39  | 4.73  | 5.78   | 4.61   | 5.41   |
| <b>Operating Profit/Sales</b> | 6.18  | 9.12  | 8.43  | 6.41   | 3.21   | 2.94   |
| Return on Equity              | 4     | 4     | 11    | 14     | 9      | 10     |
| EPS (NT\$ <sup>*</sup>        | 0.76  | 0.71  | 2.30  | 2.75   | 1.69   | 2.15   |



3Q/04





## **Revenue By Regions**

3Q/04