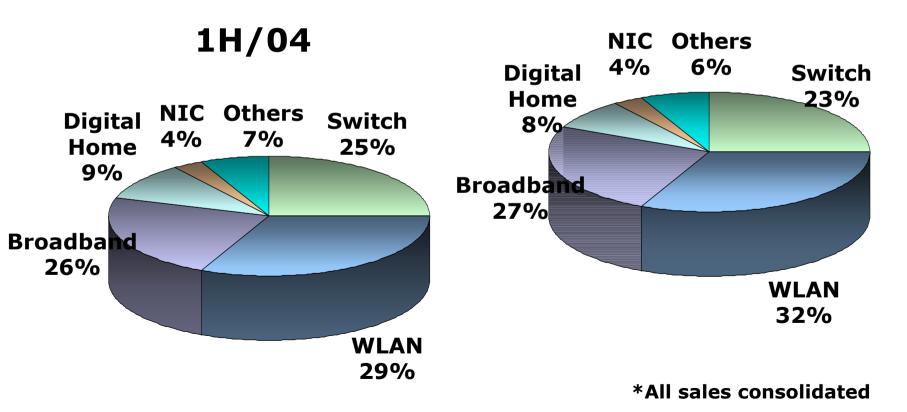

|                        |                 |        |        |

\*Annualized

\* \*Adjust for Cash & S-T investment



#### **Consolidated Key Financial Ratios – Profitability (%)**

| Unit: %                       | 3Q/04 | 2Q/04 | 1Q/04 | FY2003 | FY2002 | FY2001 |
|-------------------------------|-------|-------|-------|--------|--------|--------|
| Net Income/Sales              | 4.95  | 4.99  | 15.82 | 5.49   | 4.30   | 5.42   |
| Net Income/Total Assets       | 1.57  | 1.39  | 4.73  | 5.78   | 4.61   | 5.41   |
| <b>Operating Profit/Sales</b> | 6.18  | 9.12  | 8.43  | 6.41   | 3.21   | 2.94   |
| Return on Equity              | 4     | 4     | 11    | 14     | 9      | 10     |
| EPS (NT\$ <sup>*</sup>        | 0.76  | 0.71  | 2.30  | 2.75   | 1.69   | 2.15   |



3Q/04





## **Revenue By Regions**

3Q/04