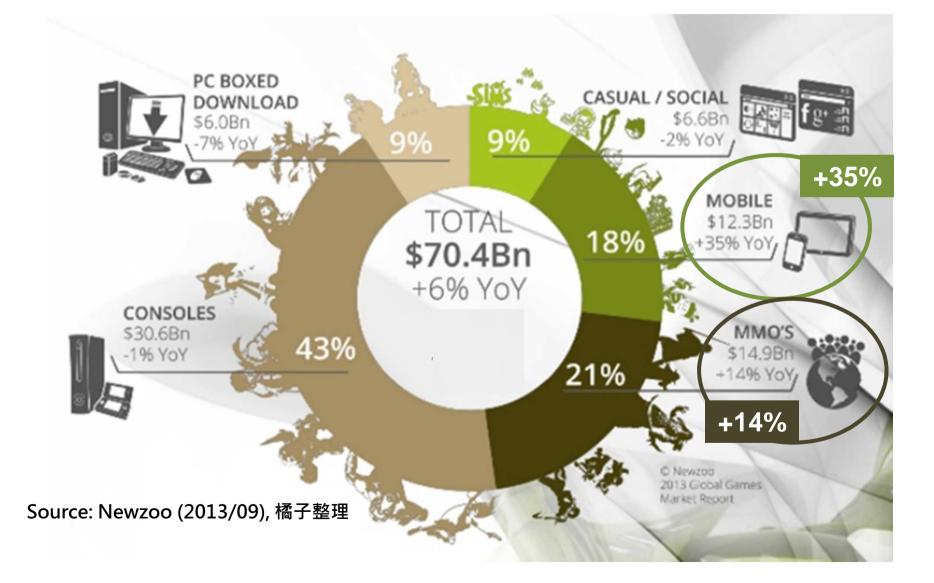

# **Banania** Explore the Unlimited Possibility of FUN

6180:TT March 2014

#### Outline

- Global Game Market
- Corporate Overview
- Business Highlights



#### **Global Game Market**



#### 2013 Global Game Market Totals US\$70.4Bn



### **Corporate Overview**





#### 2013 Revenue Historical High Turning into Profits

- Diversified revenue combinations
- Efficient cost/expense management

| NT\$M            | 2013  | 2012   | YoY |
|------------------|-------|--------|-----|
| Revenue          | 8,238 | 7,187  | 15% |
| Operating Income | 172   | (153)  | +   |
| Net Income       | 74    | (327)  | +   |
| EPS (NT\$)       | 0.47  | (2.08) | +   |



## **Business Highlights**



gamania



#### **Incubating a Rich Pipeline**

|                             |              | 1Q14                         | 2Q14 | 3Q14                    | 4Q14 |
|-----------------------------|--------------|------------------------------|------|-------------------------|------|
| New<br>Launches             | PC<br>Online | Lineage<br