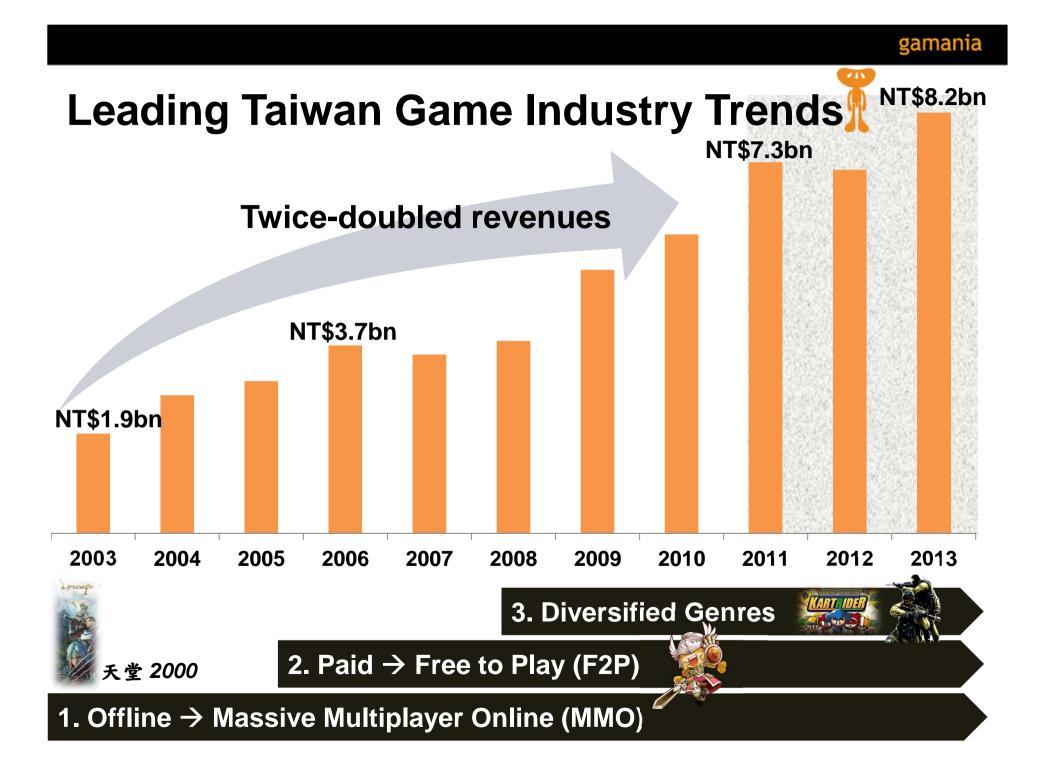

# **Banania** Explore the Unlimited Possibility of FUN

6180:TT March 2014

#### Outline

- Global Game Market
- Corporate Overview
- Business Highlights



#### **Global Game Market**



#### 2013 Global Game Market Totals US\$70.4Bn



### **Corporate Overview**





#### 2013 Revenue Historical High Turning into Profits

- Diversified revenue combinations
- Efficient cost/expense management

| NT\$M            | 2013  | 2012   | YoY |
|------------------|-------|--------|-----|
| Revenue          | 8,238 | 7,187  | 15% |
| Operating Income | 172   | (153)  | +   |
| Net Income       | 74    | (327)  | +   |
| EPS (NT\$)       | 0.47  | (2.08) | +   |



## **Business Highlights**



gamania



#### **Incubating a Rich Pipeline**

|                             |              | 1Q14                         | 2Q14 | 3Q14                    | 4Q14 |
|-----------------------------|--------------|------------------------------|------|-------------------------|------|
| New<br>Launches             | PC<br>Online | Lineage<br>F2P               | PSO2 | 1款